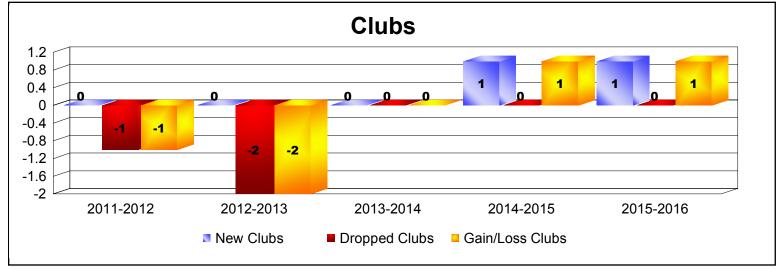

District 201Q3 As of June 2016 Cumulative

| Year      | New<br>Clubs | Dropped<br>Clubs | Gain/<br>Loss<br>Clubs | New<br>Members | Charter<br>Members | Reinstate<br>Members | Transfer<br>Members | Total<br>Member<br>Added | Total<br>Members<br>Dropped | Gain/<br>Loss<br>Members |
|-----------|--------------|------------------|------------------------|----------------|--------------------|----------------------|---------------------|--------------------------|-----------------------------|--------------------------|
| 2011-2012 | 0            | -1               | -1                     | 225            | 0                  | 8                    | 34                  | 267                      | -255                        | 12                       |
| 2012-2013 | 0            | -2               | -2                     | 183            | 1                  | 5                    | 26                  | 215                      | -249                        | -34                      |
| 2013-2014 | 0            | 0                | 0                      | 178            | 1                  | 8                    | 23                  | 210                      | -219                        | -9                       |
| 2014-2015 | 1            | 0                | 1                      | 229            | 33                 | 11                   | 21                  | 294                      | -248                        | 46                       |
| 2015-2016 | 1            | 0                | 1                      | 237            | 28                 | 9                    | 28                  | 302                      | -264                        | 38                       |
| Average   | 0            | -1               | 0                      | 210            | 13                 | 8                    | 26                  | 258                      | -247                        | 11                       |