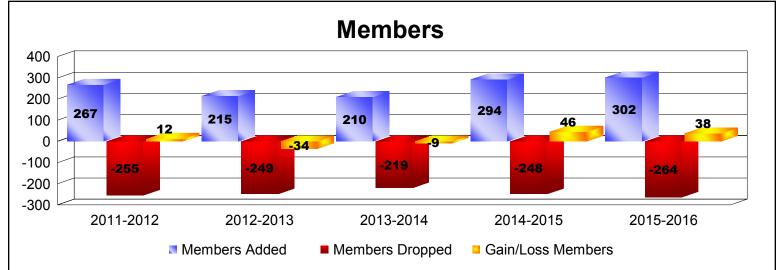

District 201Q3 As of June 2016 Cumulative

| Year      | New<br>Clubs | Dropped<br>Clubs | Gain/<br>Loss<br>Clubs | New<br>Members | Charter<br>Members | Reinstate<br>Members | Transfer<br>Members | Total<br>Member<br>Added | Total<br>Members<br>Dropped | Gain/<br>Loss<br>Members |
|-----------|--------------|------------------|------------------------|----------------|--------------------|----------------------|---------------------|--------------------------|-----------------------------|--------------------------|
| 2011-2012 | 0            | -1               | -1                     | 225            | 0                  | 8                    | 34                  | 267                      | -255                        | 12                       |
| 2012-2013 | 0            | -2               | -2                     | 183            | 1                  | 5                    | 26                  | 215                      | -249                        | -34                      |
| 2013-2014 | 0            | 0                | 0                      | 178            | 1                  | 8                    | 23                  | 210                      | -219                        | -9                       |
| 2014-2015 | 1            | 0                | 1                      | 229            | 33                 | 11                   | 21                  | 294                      | -248                        | 46                       |
| 2015-2016 | 1            | 0                | 1                      | 237            | 28                 | 9                    | 28                  | 302                      | -264                        | 38                       |
| Average   | 0            | -1               | 0                      | 210            | 13                 | 8                    | 26                  | 258                      | -247                        | 11                       |